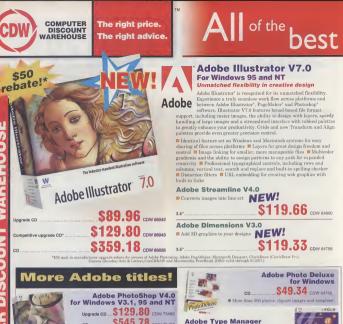

#### Hardware

- 103 CyberMax PowerMax A53 200MMX The first K6 PC,
- 104 Sportster 56K Faxmodem vs. Diamond SupraExpress
- 106 Xi Computer MX200 MTower vs. Micro X MXP-5000
- 108 HP OfficeJet Pro 1150C
- 110 Canon PowerShot 350 vs. Sonv DSC-F1
- 112 Sharp Zaurus ZR-3500X vs. Psion Series 3c
- 114 Brother MFC-4450 vs. Xerox Document WorkCentre Pro
- 117 Play Snappy Video Snapshot 2.0
- 119 Intel Pentium OverDrive
- Software
- 125 Microsoft Visual Basic 5.0
- 126 Adobe Illustrator 7.0